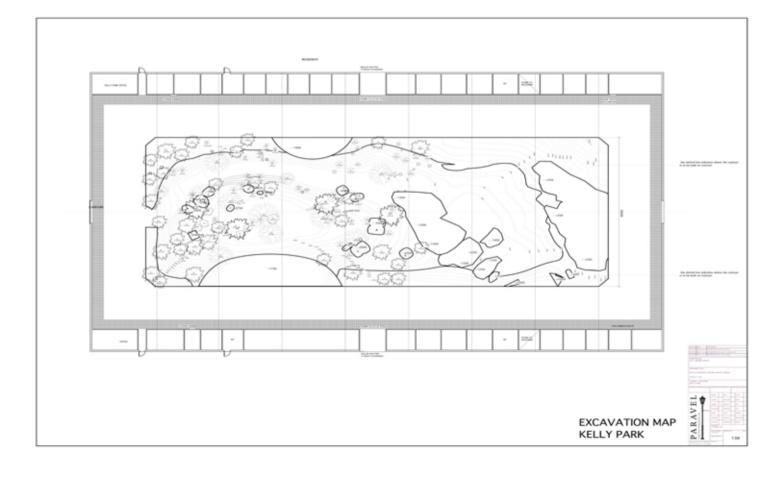

As Claudine Clark: CAD Operator

Narnia. The Lion The Witch and The Wardroabe Excavation Map: Lantern Waste: Kelly Park

## Narnia. The Lion The Witch and The Wardroabe Excavation Map: Lantern Waste: Kelly Park

**Excavation Sections** 

Excavation Wireframe and render