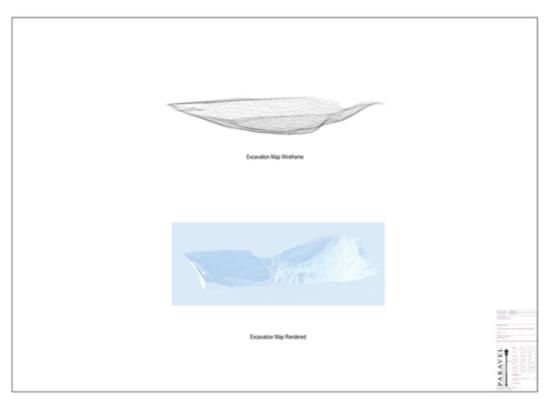

## Narnia. The Lion The Witch and The Wardroabe Excavation Map: Lantern Waste: Kelly Park

**Excavation Sections** 

Excavation Wireframe and render