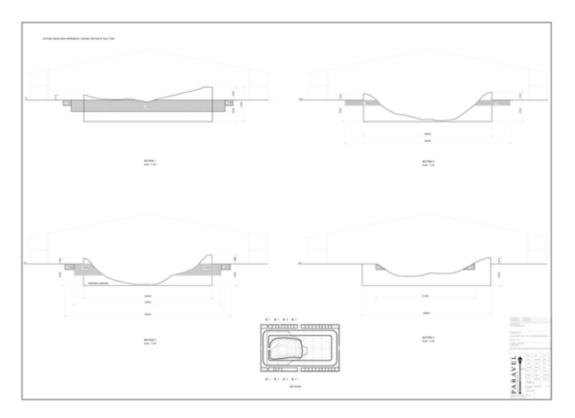

## Narnia. The Lion The Witch and The Wardroabe Excavation Map: Lantern Waste: Kelly Park

**Excavation Sections** 

Excavation Wireframe and render