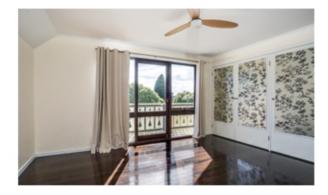

ony

First Floor

Living Areas: Ground Floor 88.3 sqm First Floor (including balconies) 57.6 sqm Total: 145,9 sqm



After

48 Alpine Crescent, Grindelwald, Tasmania, Australia

Hauert Renovation 2014





### **Kitchen Before**









Kitchen Before

Kitchen / Dining After

48 Alpine Crescent, Grindelwald, Tasmania, Australia Hauert Renovation 2014



Bathroom Before Ground Floor



Bathroom After



Bathroom After



Laundry After



Hallway After



Hallway Before

48 Alpine Crescent, Grindelwald, Tasmania, Australia

Hauert Renovation 2014



Lounge Before



Lounge After



Lounge After



# Boys Bedroom After



Boys Bedroom After



Boys Bedroom Before Ground Floor

48 Alpine Crescent, Grindelwald, Tasmania, Australia Hauert Renovation 2014



# Master Bedroom Before First Floor



#### Master Bedroom After



### Master Bedroom After



Master Ensuite Before First floor



Master Ensuite Before



Master Ensuite After



Master Ensuite After

48 Alpine Crescent, Grindelwald, Tasmania, Australia Hauert Renovation 2014



Master Bedroom Balcony Before



**Balcony After** 



Balcony After



# Girls Bedroom Balcony After



### Girls Bedroom After

48 Alpine Crescent, Grindelwald, Tasmania, Australia

Hauert Renovation 2014



Girls Bedroom Balcony Before



Girls Bedroom Before

19 Price Drive, Glenlee, Queensland AU Kitchen Refurbishment using Existing Kitchen 3 Year Old Boy Playground



Before



Before





After



After



Before