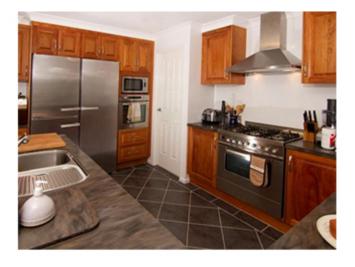

### Girls Bedroom After

48 Alpine Crescent, Grindelwald, Tasmania, Australia

Hauert Renovation 2014

Girls Bedroom Balcony Before

Girls Bedroom Before

19 Price Drive, Glenlee, Queensland AU Kitchen Refurbishment using Existing Kitchen 3 Year Old Boy Playground