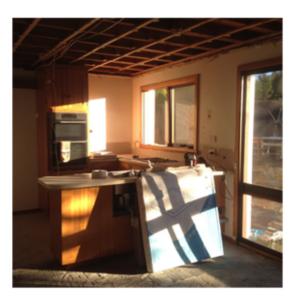

#### Kitchen remodal LD Les Chaussères 24350 Grand Brassac

April 2018

Budget: 5000€

Before

After

### **Kitchen Before**

Kitchen Before

Kitchen / Dining After

48 Alpine Crescent, Grindelwald, Tasmania, Australia Hauert Renovation 2014

Bathroom Before Ground Floor

Bathroom After

Bathroom After

Laundry After