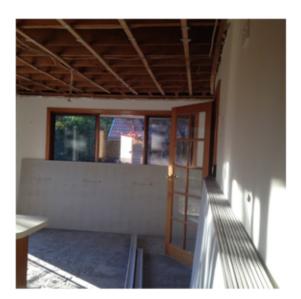

### **Kitchen Before**

Kitchen Before

Kitchen / Dining After

48 Alpine Crescent, Grindelwald, Tasmania, Australia Hauert Renovation 2014

Bathroom Before Ground Floor

Bathroom After

Bathroom After

Laundry After

Hallway After

Hallway Before

48 Alpine Crescent, Grindelwald, Tasmania, Australia

Hauert Renovation 2014

Lounge Before

Lounge After

Lounge After