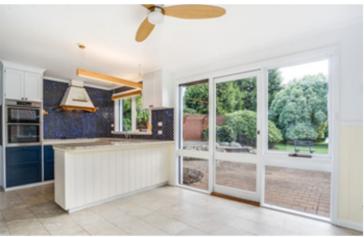

### **Kitchen Before**

Kitchen Before

Kitchen / Dining After

48 Alpine Crescent, Grindelwald, Tasmania, Australia Hauert Renovation 2014

Bathroom Before Ground Floor

Bathroom After

Bathroom After

Laundry After