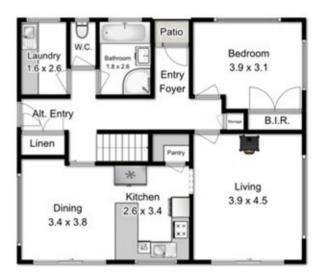

### Before

Ground FLoor

Balcony Bedroom 3.4 x 3.8 Ensuite 2 x 3.2 Access to roof space Lensuite 2 x 3.2 Master B. I. R. Balcony

First Floor

Living Areas: Ground Floor 88.3 sqm First Floor (including balconies) 57.6 sqm Total: 145,9 sqm