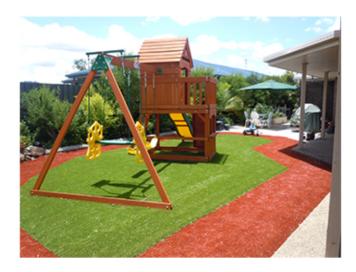

### Girls Bedroom After

48 Alpine Crescent, Grindelwald, Tasmania, Australia

Hauert Renovation 2014

Girls Bedroom Balcony Before

Girls Bedroom Before

19 Price Drive, Glenlee, Queensland AU Kitchen Refurbishment using Existing Kitchen 3 Year Old Boy Playground

Before

Before

After

After

Before