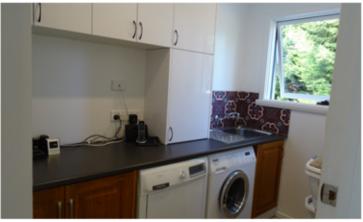

### **Kitchen Before**

Kitchen Before

Kitchen / Dining After

48 Alpine Crescent, Grindelwald, Tasmania, Australia Hauert Renovation 2014

Bathroom Before Ground Floor

Bathroom After

Bathroom After

Laundry After