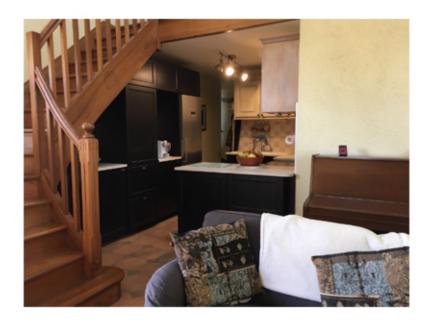

### **Kitchen Before**

Kitchen Before

Kitchen / Dining After

48 Alpine Crescent, Grindelwald, Tasmania, Australia Hauert Renovation 2014

Bathroom Before Ground Floor

Bathroom After

Bathroom After

Laundry After