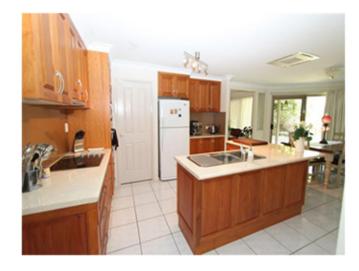

### **Kitchen Before**

Kitchen Before

Kitchen / Dining After

48 Alpine Crescent, Grindelwald, Tasmania, Australia Hauert Renovation 2014

Bathroom Before Ground Floor

Bathroom After

Bathroom After

Laundry After