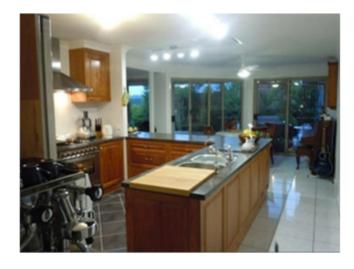

#### Kitchen remodal LD Les Chaussères 24350 Grand Brassac

April 2018

Budget: 5000€

Before

After

### **Kitchen Before**

Kitchen Before

Kitchen / Dining After

48 Alpine Crescent, Grindelwald, Tasmania, Australia Hauert Renovation 2014

Bathroom Before Ground Floor

Bathroom After

Bathroom After

Laundry After