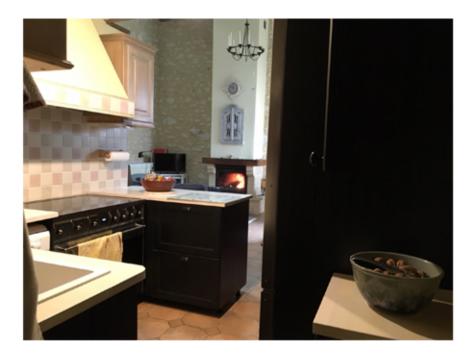

### **Kitchen Before**

Kitchen Before

Kitchen / Dining After

48 Alpine Crescent, Grindelwald, Tasmania, Australia Hauert Renovation 2014

Bathroom Before Ground Floor

Bathroom After

Bathroom After

Laundry After