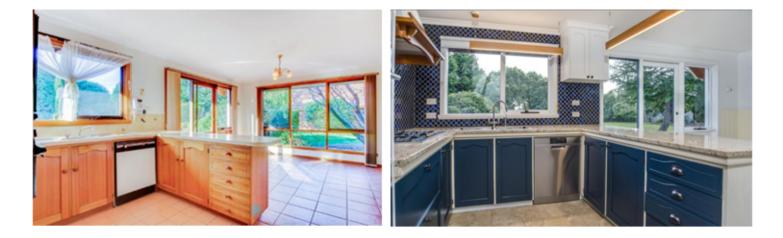

### **Kitchen Before**

Kitchen Before

Kitchen / Dining After

48 Alpine Crescent, Grindelwald, Tasmania, Australia Hauert Renovation 2014

Bathroom Before Ground Floor

Bathroom After

Bathroom After

Laundry After