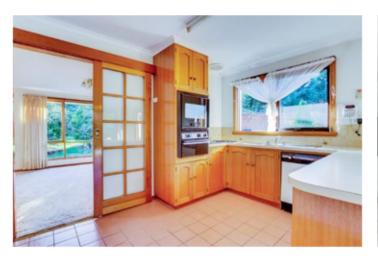

### **Kitchen Before**

Kitchen Before

Kitchen / Dining After

48 Alpine Crescent, Grindelwald, Tasmania, Australia Hauert Renovation 2014

Bathroom Before Ground Floor

Bathroom After

Bathroom After

Laundry After