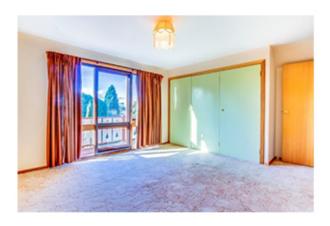

e Lensuite 2 x 3.2 Master B. I. R. Balcony

First Floor

Living Areas: Ground Floor 88.3 sqm First Floor (including balconies) 57.6 sqm Total: 145,9 sqm



After

48 Alpine Crescent, Grindelwald, Tasmania, Australia

Hauert Renovation 2014





### **Kitchen Before**









Kitchen Before

Kitchen / Dining After

48 Alpine Crescent, Grindelwald, Tasmania, Australia Hauert Renovation 2014



Bathroom Before Ground Floor



Bathroom After



Bathroom After



Laundry After



Hallway After



Hallway Before

48 Alpine Crescent, Grindelwald, Tasmania, Australia

Hauert Renovation 2014



Lounge Before



Lounge After



Lounge After



# Boys Bedroom After



Boys Bedroom After



Boys Bedroom Before Ground Floor

48 Alpine Crescent, Grindelwald, Tasmania, Australia Hauert Renovation 2014



# Master Bedroom Before First Floor



#### Master Bedroom After



### Master Bedroom After



Master Ensuite Before First floor



Master Ensuite Before



Master Ensuite After



Master Ensuite After

48 Alpine Crescent, Grindelwald, Tasmania, Australia Hauert Renovation 2014



Master Bedroom Balcony Before



**Balcony After** 



Balcony After



# Girls Bedroom Balcony After



### Girls Bedroom After

48 Alpine Crescent, Grindelwald, Tasmania, Australia

Hauert Renovation 2014



Girls Bedroom Balcony Before



Girls Bedroom Before

19 Price Drive, Glenlee, Queensland AU Kitchen Refurbishment using Existing Kitchen 3 Year Old Boy Playground



Before



Before





After



After



Before